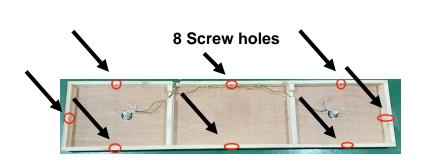

#### H. Installing the INTERIOR ROOF PANEL

1. Locate the INTERIOR ROOF PANEL. Note that the interior side has the ceiling light. The INTERIOR ROOF PANEL will need to be lifted up and onto the top of the sauna room. Press the INTERIOR ROOF PANEL down into place. Use the provided (14) 5x40mm wood screws to secure the INTERIOR ROOF PANEL in place. (see Figure 10 and 11)

Figure 10

Figure 11

\_\_