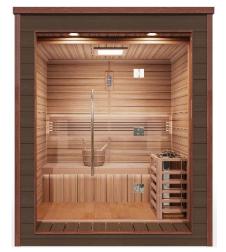

#### **Wall Panel Descriptions**

A. The wall panels can be seen in the image below. The control panel and speakers will be located on the REAR WALL PANEL. There will be a vent on the lower RIGHT SIDE WALL PANEL and a vent on the upper LEFT SIDE WALL PANEL. The vents will be closer towards the front of the sauna room. The interior will be constructed of Red Cedar and the exterior of decking. (see Figure 1)

#### **Inside of Sauna Room**