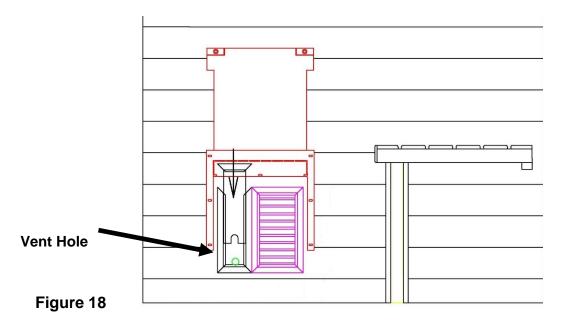

#### J. Installing the Heater and Heater Wood Guard

Please Note: The heater must be installed by a certified electrician per the manufacturer's manual. The heater must be installed per the electrical code in your area with reference to the breaker and wire sizes & wire material. Be sure to follow the manufacturer's manual for proper and safe installation of the heater. For the Harvia The Wall Heater, it is very important to run the heater power cord through the vent hole in the wall panel and close the vent before installing the heater as you will not be able to open the vent once the heater is installed. See Figure 18. After the heater is mounted, you can install the wood housing for the heater. The wood housing does vary in styles.