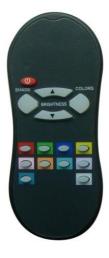

#### **CONTROL PANEL OPERATION**

- 1. The Power Button " powers the control panel. Press the " " button to turn the control panel ON/OFF. Once you press the ", the display will show " - - " and the Chromotherapy Light will turn ON.
- 2. Press the " button (at the right side of the control panel) to turn the Roof Lights ON/OFF.
- 3. Press the " turn the Chromotherapy " button (at the left side of the control panel) to turn the Chromotherapy

Light ON/OFF. If not already, you will need to insert the batteries into the remote. Use the remote to change the colors of the Chromotherapy Light. You can press any of the color buttons on the remote and that color will be displayed. You can use the shade button on the remote to go through a sequence of colors. If you want to turn the Chromotherapy Light OFF during your session, you can press the POWER button on the remote. The Red Light Therapy feature works with the Chromotherapy Light. When the Chromotherapy Light is ON, you can press the White Light button at the bottom right of the remote once and the Chromotherapy Light will change from the existing color to the White Light/Reading Light. Pressing the White Light button again will turn ON the Red Light Therapy feature. To exit the Red Light Therapy feature and return back to the White Light/Reading Light, just press the White Light button at the bottom right of the remote again and the White Light/Reading Light will be displayed. Now once again you can press any of the color buttons on the remote and that color will again be displayed. Please note: You must be inside the sauna room for the remote to work.