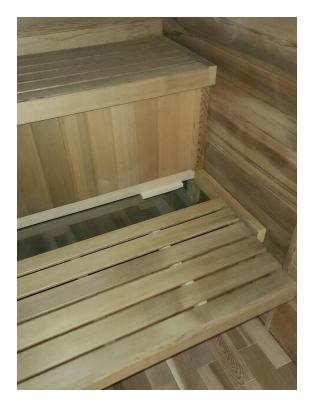

Figure 13

3. Third, you will need to locate the two BENCHES for the first and second level on GDI-8206-01 and the single BENCH on GDI-8202-01 and GDI-8203-01. Once located, proceed to slide the BENCHE(S) horizontally over the BENCH SUPPORTS. Be sure to connect harness for the LED lights on the BENCHES. Use the provided 5x50mm wood screws to secure the BENCHES in place. (see Figure 14)