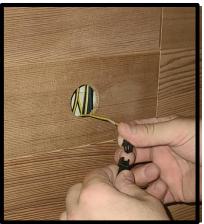

Figure 14

4. Last, the BACKREST needs to be installed. You will need to locate the wiring at the REAR WALL PANEL and connect the LED for the BACKREST before installing it. Use the provided 3.5x40mm wood screws to mount the BACKREST to the REAR WALL PANEL. (see Figure 15 and 16)

**BACKREST LED Light Connection** 

Figure 15

Figure 16