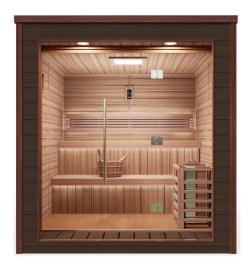

#### **Wall Panel Descriptions**

A. The wall panels can be seen in the image below. The control panel and speakers will be located on the REAR WALL PANEL. There will be a vent on the lower RIGHT SIDE WALL PANEL and a vent on the upper LEFT SIDE WALL PANEL. The vents will be closer towards the front of the sauna room. The interior will be constructed of Red Cedar and the exterior of decking. (see Figure 1)

#### **Inside of Sauna Room**