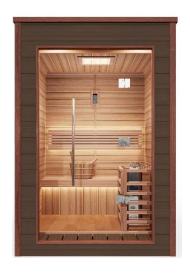

#### **Wall Panel Descriptions**

A. The wall panels can be seen in the image below. The control panel and speakers will be located on the REAR WALL PANEL. There will be a vent on the lower RIGHT SIDE WALL PANEL and a vent on the upper LEFT SIDE WALL PANEL. The vents will be closer towards the front of the sauna room. The interior will be constructed of Red Cedar and the exterior of decking. (see Figure 1)

#### **Inside of Sauna Room**