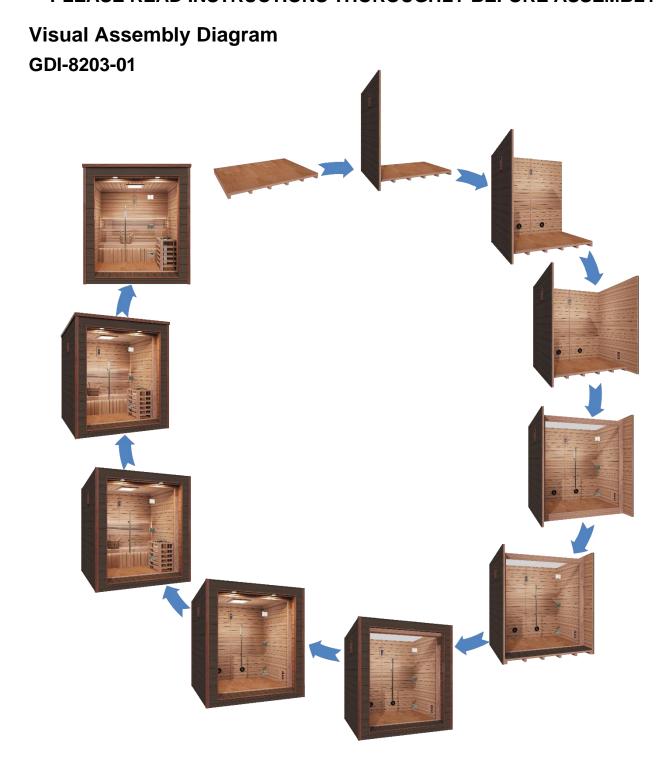

is detected! Contact your dealer or manufacturer for troubleshooting and replacement parts. The wood is naturally resistant to the weather elements, but the weathering elements can affect the wood over time.

PLEASE NOTE: The pictures and diagrams shown within this owner's manual are representations of this model. Sauna Model GDI-8206-01 was used in the making of this Owner's Manual. Actual models may vary. Design and construction are subject to change. If installed outdoors and over time, water may seep between the gaps of the construction. This would be considered normal. When not in use and placed outdoors, a water proof cover is recommended to cover the sauna room.

CAUTION: Exit Sauna Immediately If You Feel Dizzy, Sleepy, Or Any Discomfort.

# Visual Assembly Diagram GDI-8202-01





# **Visual Assembly Diagram** GDI-8206-01

#### **PARTS DESCRIPTION**



| Ser | Name                     |
|-----|--------------------------|
| 1   | Outside - Roof panel     |
| 2   | Inside- back Roof panel  |
| 3   | Inside- front Roof panel |
| 4   | Rear wall panel          |
| 5   | Control panel            |
| 6   | Backrest                 |
| 7   | Right side wall panel    |
| 8   | Stove                    |
| 9   | Bench                    |
| 10  | Bench support            |
| 11  | Inside- floor panel      |
| 12  | Outside- floor panel     |
|     |                          |

GDT-8202-01

#### **PARTS DESCRIPTION**



#### **PARTS DESCRIPTION**



#### **Wall Panel Descriptions**

A. The wall panels can be seen in the image below. The control panel and speakers will be lo