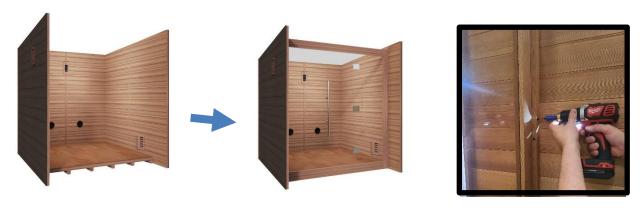

#### H. Installing the INTERIOR ROOF PANEL

1. Locate the INTERIOR ROOF PANEL. Note that the interior side has the ceiling light. The INTERIOR ROOF PANEL will need to be lifted up and onto the top of the sauna room. Press the INTERIOR ROOF PANEL down into place. Use the provided (14) 5x40mm wood screws to secure the INTERIOR ROOF PANEL in place. (see Figure 10 and 11)

Figure 10

Figure 11

\_\_