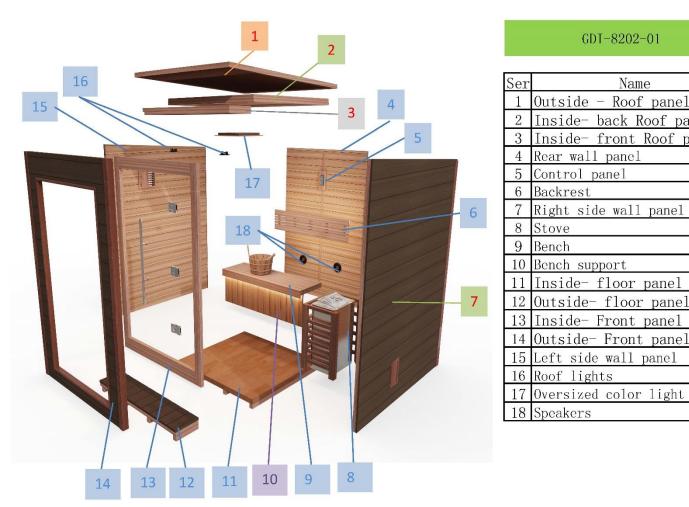

#### **PARTS DESCRIPTION**

| Ser | Name                     |
|-----|--------------------------|
| 1   | Outside - Roof panel     |
| 2   | Inside- back Roof panel  |
| 3   | Inside- front Roof panel |
| 4   | Rear wall panel          |
| 5   | Control panel            |
| 6   | Backrest                 |
| 7   | Right side wall panel    |
| 8   | Stove                    |
| 9   | Bench                    |
| 10  | Bench support            |
| 11  | Inside- floor panel      |
| 12  | Outside- floor panel     |
|     |                          |