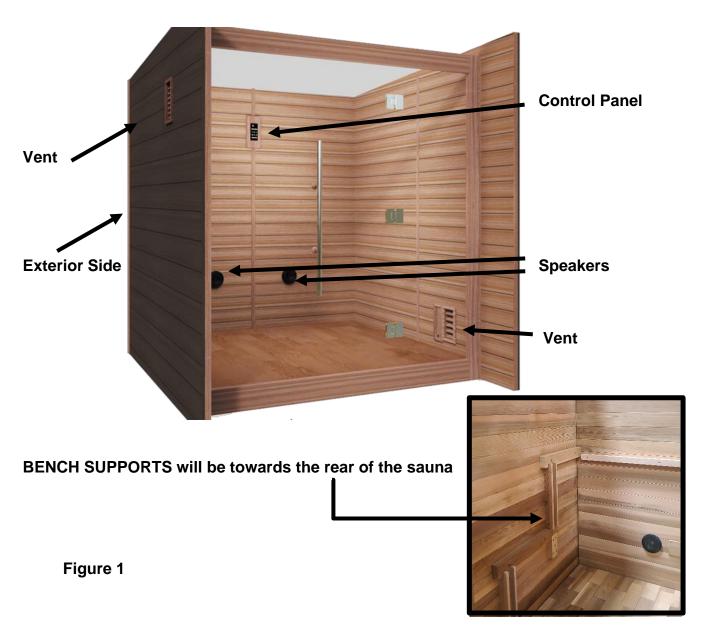

#### **Wall Panel Descriptions**

A. The wall panels can be seen in the image below. The control panel and speakers will be located on the REAR WALL PANEL. There will be a vent on the lower RIGHT SIDE WALL PANEL and a vent on the upper LEFT SIDE WALL PANEL. The vents will be closer towards the front of the sauna room. The interior will be constructed of Red Cedar and the exterior of decking. (see Figure 1)