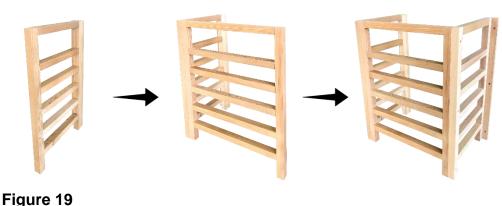

1. First, you will need to locate the wood housing for the heater and assemble it using the provided 3.5x40mm wood screws. (see Figure 19)

2. Next, you will need to mount the wood housing to the sauna wall panel using the provided screws. You will install the wood housing around the heater as the heater does get very hot. (see Figure 20)