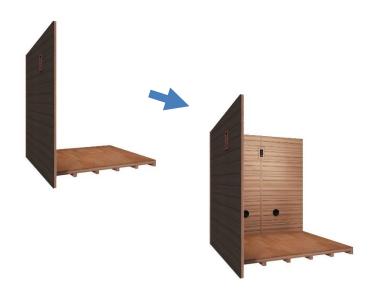

#### C. Installing the REAR WALL PANEL

1. Place the REAR WALL PANEL up against the FLOOR PANEL and next to the LEFT SIDE WALL PANEL. Be cautious of the wires coming from the REAR WALL PANEL. Use the buckles to latch the two wall panels together. Make sure that the FLOOR PANEL is budded up against both the LEFT SIDE WALL PANEL and REAR WALL PANEL. (see Figure 3)

Figure 3

#### D. Installing the RIGHT SIDE WALL PANEL

 Place the RIGHT SIDE WALL PANEL up against the FLOOR PANEL and next to the REAR WALL PANEL. Use the buckles to latch the two wall panels together. Make sure that the FLOOR PANEL is budded up against all three wall panels. (see Figure 4)

Figure 4