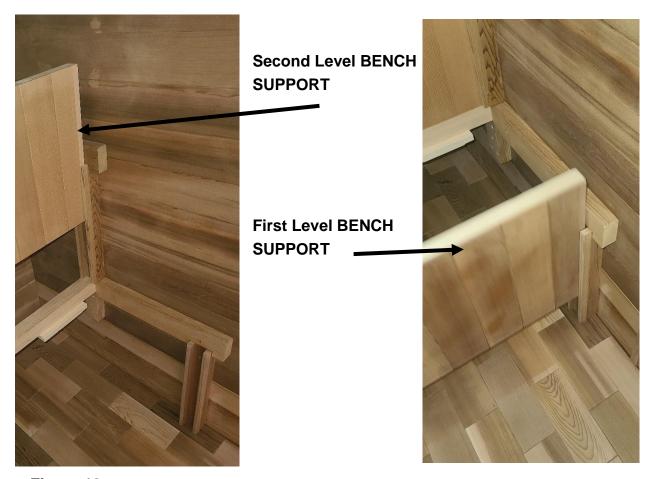

Figure 12

2. Second, you will need to locate the two BENCH SUPPORTS for the first and second level BENCHES (on GDI-8206-01)(GDI-8202-01 & GDI-8203-01 only have the first level BENCH SUPPORT and BENCH). Once located, proceed to slide downward and into the side wall vertical guides. See Figure 13 and install the support beam accordingly.