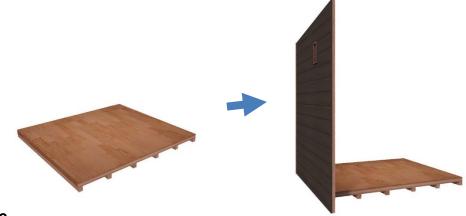

## B. Installing the MAIN INTERIOR FLOOR PANEL and LEFT SIDE WALL PANEL

1. Place the FLOOR PANEL in the chosen location for the sauna room. Please note that the wood pattern on the floor runs front-to-back. You will need to have enough space to navigate around the sauna room while assembling. Next, place the REAR WALL PANEL up against the FLOOR PANEL. One adult will need to hold the REAR WALL PANEL in place. (see Figure 2)

Figure 2