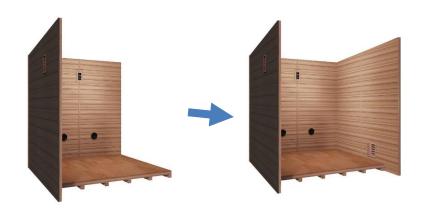

#### E. Installing the INTERIOR FRONT WALL PANEL

1. Now it is time to install the INTERIOR FRONT WALL PANEL. Please note that the INTERIOR FRONT WALL PANEL will be screwed (5x40mm wood screws) to the side wall panels from the inside. (see Figure 5)

Figure 5

#### **G. Installing the EXTERIOR FRONT WALL PANEL**

1. It is time to install the EXTERIOR FRONT WALL PANEL. This panel will have Red Cedar on the interior and decking on the exterior. Please note that the EXTERIOR FRONT WALL PANEL will be screwed (5x40mm wood screws) to the side wall panels from the inside. (see Figure 9)

Figure 9