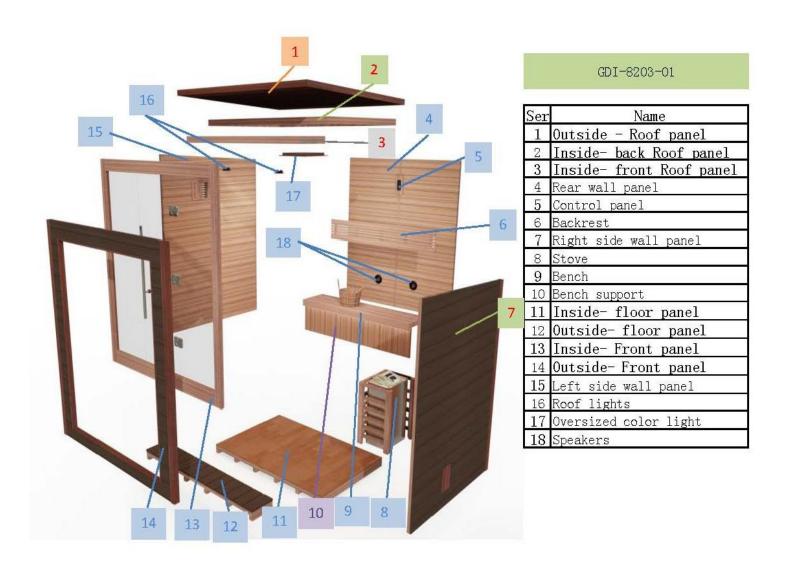

#### **PARTS DESCRIPTION**

| Ser | Name                     |
|-----|--------------------------|
| 1   | Outside - Roof panel     |
| 2   | Inside- back Roof panel  |
| 3   | Inside- front Roof panel |
| 4   | Rear wall panel          |
| 5   | Control panel            |
| 6   | Backrest                 |
| 7   | Right side wall panel    |
| 8   | Stove                    |
| 9   | Bench                    |
| 10  | Bench support            |
| 11  | Inside- floor panel      |
| 12  | Outside- floor panel     |
|     |                          |