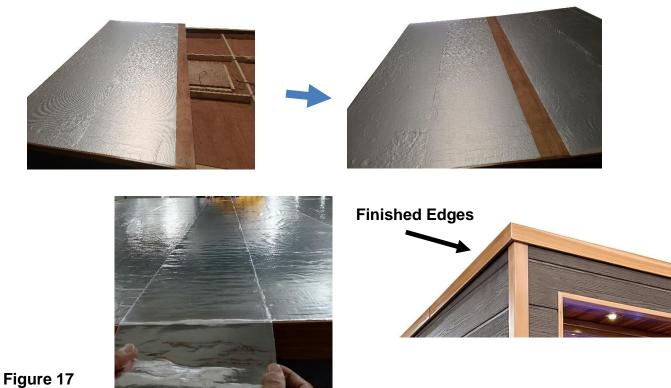

#### J. Installing the EXTERIOR ROOF PANEL

1. It is time to put the EXTERIOR ROOF PANEL onto the sauna room. Notice that the finished edges go towards the outside. The two pieces will come together at the middle. Once both pieces of the EXTERIOR ROOF PANEL are installed, you will need to use the adhesive roofing paper to cover the wood area. (see Figure 17)