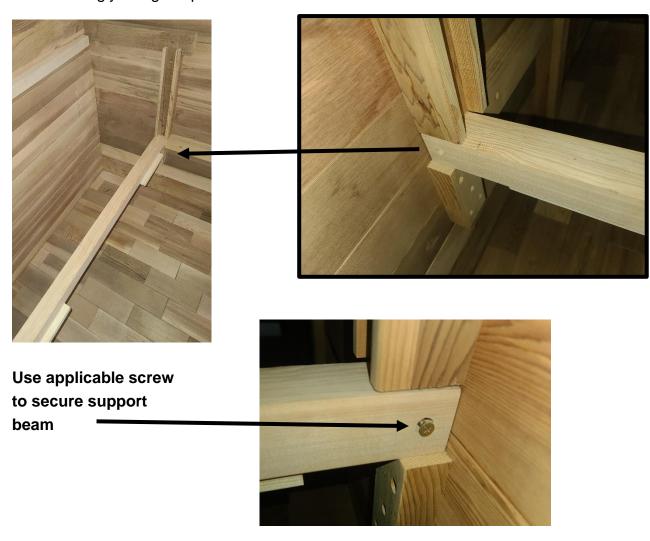

#### I. Installing the BENCH SUPPORTS, BENCHES, and BACKREST

**1.** First, you will need to locate the support beam for the second level BENCH. This is only on GDI-8206-01. See Figure 12 and install the support beam accordingly using the provided 5x50mm wood screws.