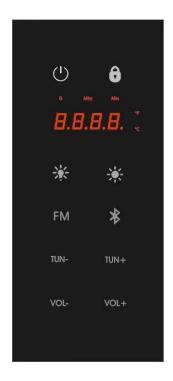

#### **SAUNA CONTROL PANEL - GENERAL INTRODUCTION**

#### 1. Electrical Parameters:

| Functions              |  |
|------------------------|--|
| Touch Key Technology   |  |
| FM Radio               |  |
| Roof Lights            |  |
| Chromotherapy Lighting |  |
| Bluetooth Music Play   |  |

#### 2. Control System Specifications:

A.) Rated Voltage: AC110V-AC240V

B.) Bluetooth Approximate Effective Distance: 10 feet

C.) Rated Power: 50Hz/60Hz

#### 3. Devices controlled by the Control System are:

A.) Roof Lights

B.) Chromotherapy Lighting

C.) Radio/Bluetooth

#### 4. Control Panel Display:

#### **CONTROL PANEL OPERATION**

- 1. The Power Button " powers the control panel. Press the " " button to turn the control panel ON/OFF. Once you press the ", the display will show " - - " and the Chromotherapy Light will turn ON.
- 2. Press the " button (at the right side of the control panel) to turn the Roof Lights ON/OFF.
- 3. Press the " turn the Chromotherapy " button (at the left side of the control panel) to turn the Chromotherapy

Light ON/OFF. If not already, you will need to insert the batteries into the remote. Use the remote to change the colors of the Chromotherapy Light. You can press any of the color buttons on the remote and that color will be displayed. You can use the shade button on the remote to go through a sequence of colors. If you want to turn the Chromotherapy Light OFF during your session, you can press the POWER button on the remote. The Red Light Therapy feature works with the Chromotherapy Light. When the Chromotherapy Light is ON, you can press the White Light button at the bottom right of the remote once and the Chromotherapy Light will change from the existing color to the White Light/Reading Light. Pressing the White Light button again will turn ON the Red Light Therapy feature. To exit the Red Light Therapy feature and return back to the White Light/Reading Light, just press the White Light button at the bottom right of the remote again and the White Light/Reading Light will be displayed. Now once again you can press any of the color buttons on the remote and that color will again be displayed. Please note: You must be inside the sauna room for the remote to work.

- **4.** Press the "button to enable Bluetooth and the screen will display "bLU". Please note that no password is needed during the Bluetooth pairing. Press the "**TUN-**" and "**TUN+**" to select a song. Press the "VOL-" and "VOL+" to adjust the volume.
- **5.** Press the "**FM**" button to select the radio function or to turn the radio OFF. Once you press the "**FM**" button is pressed, the LED display will show the radio station. Press the "**TUN-**" and "**TUN+**" to scroll through the radio stations or press and hold the "**FM**" button to search through the stations automatically. Press the "VOL-" and "VOL+" to adjust the volume.
- **6.** If the user does not press any buttons for longer than 3 minutes, the control panel will "lock" as a safety feature. When pressing any buttons on the control panel after the 3 minutes, the screen will display "**LOC**". To unlock the control panel, press and hold the " button.