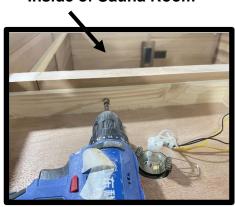

#### H. Installing the INTERIOR ROOF PANEL

1. Locate the INTERIOR ROOF PANEL. Note that the interior side has the ceiling light. The INTERIOR ROOF PANEL will need to be lifted up and onto the top of the sauna room. Press the INTERIOR ROOF PANEL down into place. Use the provided (14) 5x40mm wood screws to secure the INTERIOR ROOF PANEL in place. (see Figure 10 and 11)

Figure 10

Figure 11

\_\_