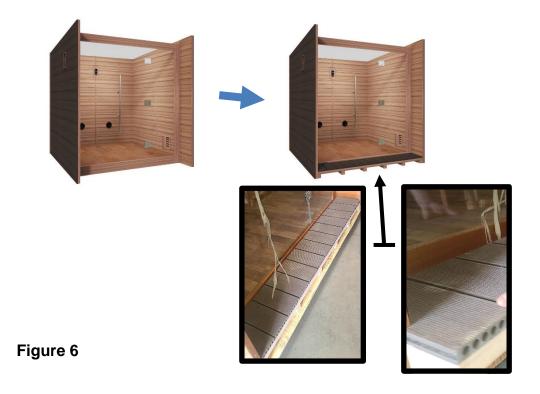

## F. Installing the EXTERIOR FRONT FLOOR PANEL and EXTERIOR FRONT ROOF PANEL

1. Next, locate the EXTERIOR FRONT FLOOR PANEL. It will slide into place at the front of the sauna. Note the cutouts for the side wall panels. (see Figure 6)

2. Proceed to locate the EXTERIOR FRONT ROOF PANEL. It will need to be lifted and slid in between the side wall panels and into place. Use the provided (8) 5x40mm wood screws to secure the EXTERIOR FRONT ROOF PANEL in place. (see Figure 7 and 8)