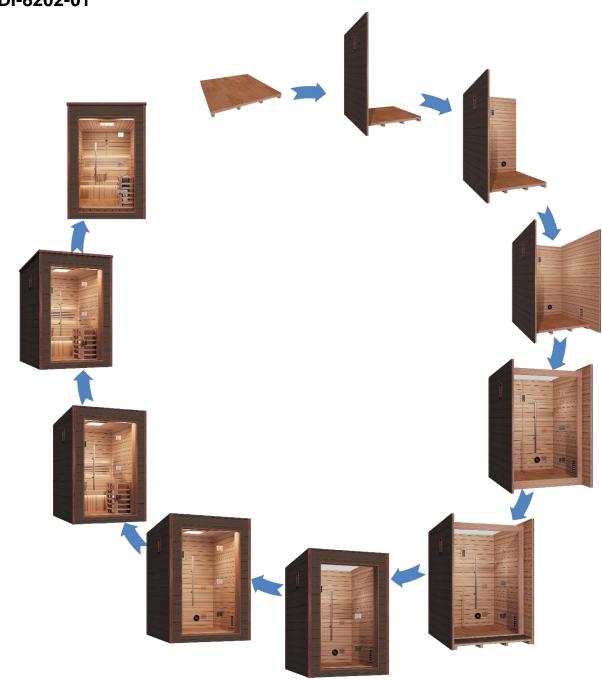

ge is detected! Contact your dealer or manufacturer for troubleshooting and replacement parts. The wood is naturally resistant to the weather elements, but the weathering elements can affect the wood over time.

PLEASE NOTE: The pictures and diagrams shown within this owner's manual are representations of this model. Sauna Model GDI-8206-01 was used in the making of this Owner's Manual. Actual models may vary. Design and construction are subject to change. If installed outdoors and over time, water may seep between the gaps of the construction. This would be considered normal. When not in use and placed outdoors, a water proof cover is recommended to cover the sauna room.

CAUTION: Exit Sauna Immediately If You Feel Dizzy, Sleepy, Or Any Discomfort.

# Visual Assembly Diagram GDI-8202-01





# **Visual Assembly Diagram** GDI-8206-01

#### **PARTS DESCRIPTION**



| Ser | Name                     |
|-----|--------------------------|
| 1   | Outside - Roof panel     |
| 2   | Inside- back Roof panel  |
| 3   | Inside- front Roof panel |
| 4   | Rear wall panel          |
| 5   | Control panel            |
| 6   | Backrest                 |
| 7   | Right side wall panel    |
| 8   | Stove                    |
| 9   | Bench                    |
| 10  | Bench support            |
| 11  | Inside- floor panel      |
| 12  | Outside- floor panel     |
|     |                          |

GDT-8202-01

#### **PARTS DESCRIPTION**



#### **PARTS DESCRIPTION**



#### **Wall Panel Descriptions**

A. The wall panels can be seen in the image below. The control panel and speakers will be