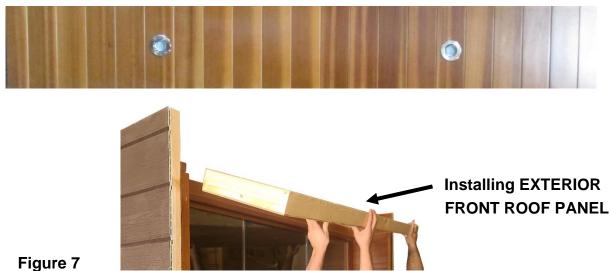

2. Proceed to locate the EXTERIOR FRONT ROOF PANEL. It will need to be lifted and slid in between the side wall panels and into place. Use the provided (8) 5x40mm wood screws to secure the EXTERIOR FRONT ROOF PANEL in place. (see Figure 7 and 8)