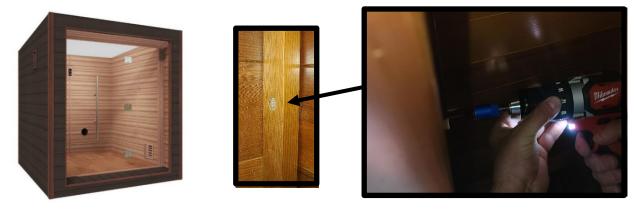

#### J. Installing the Heater and Heater Wood Guard

Please Note: The heater must be installed by a certified electrician per the manufacturer's manual. The heater must be installed per the electrical code in your area with reference to the breaker and wire sizes & wire material. Be sure to follow the manufacturer's manual for proper and safe installation of the heater. For the Harvia The Wall Heater, it is very important to run the heater power cord through the vent hole in the wall panel and close the vent before installing the heater as you will not be able to open the vent once the heater is installed. See Figure 18. After the heater is mounted, you can install the wood housing for the heater. The wood housing does vary in styles.