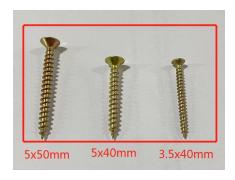

#### B. Screw Identification and Location Chart

| LOCATION                                                                                                                                                                                                                                                                                                                                                                                                                                                                                                                                                                                                                                                                                                                                                                                                                                                                                                                                                                                                                                                                                                                                                                                                                                                                                                                                                                                                                                                                                                                                                                                                                                                                                                                                                                                                                                                                                                                                                                                                                                                                                                                       | ODE CC                          | LICAGE |  |
|--------------------------------------------------------------------------------------------------------------------------------------------------------------------------------------------------------------------------------------------------------------------------------------------------------------------------------------------------------------------------------------------------------------------------------------------------------------------------------------------------------------------------------------------------------------------------------------------------------------------------------------------------------------------------------------------------------------------------------------------------------------------------------------------------------------------------------------------------------------------------------------------------------------------------------------------------------------------------------------------------------------------------------------------------------------------------------------------------------------------------------------------------------------------------------------------------------------------------------------------------------------------------------------------------------------------------------------------------------------------------------------------------------------------------------------------------------------------------------------------------------------------------------------------------------------------------------------------------------------------------------------------------------------------------------------------------------------------------------------------------------------------------------------------------------------------------------------------------------------------------------------------------------------------------------------------------------------------------------------------------------------------------------------------------------------------------------------------------------------------------------|---------------------------------|--------|--|
| LOCATION                                                                                                                                                                                                                                                                                                                                                                                                                                                                                                                                                                                                                                                                                                                                                                                                                                                                                                                                                                                                                                                                                                                                                                                                                                                                                                                                                                                                                                                                                                                                                                                                                                                                                                                                                                                                                                                                                                                                                                                                                                                                                                                       | SPECS                           | USAGE  |  |
| ROOF PANEL                                                                                                                                                                                                                                                                                                                                                                                                                                                                                                                                                                                                                                                                                                                                                                                                                                                                                                                                                                                                                                                                                                                                                                                                                                                                                                                                                                                                                                                                                                                                                                                                                                                                                                                                                                                                                                                                                                                                                                                                                                                                                                                     | 5x40mm(wood screw-gold color)   | 22     |  |
| FRONT WALL PANEL                                                                                                                                                                                                                                                                                                                                                                                                                                                                                                                                                                                                                                                                                                                                                                                                                                                                                                                                                                                                                                                                                                                                                                                                                                                                                                                                                                                                                                                                                                                                                                                                                                                                                                                                                                                                                                                                                                                                                                                                                                                                                                               | 5x40mm(wood screw-gold color)   | 24     |  |
| STOVE FRAME                                                                                                                                                                                                                                                                                                                                                                                                                                                                                                                                                                                                                                                                                                                                                                                                                                                                                                                                                                                                                                                                                                                                                                                                                                                                                                                                                                                                                                                                                                                                                                                                                                                                                                                                                                                                                                                                                                                                                                                                                                                                                                                    | 3.5x40mm(wood screw-gold color) | 12     |  |
| BACKREST                                                                                                                                                                                                                                                                                                                                                                                                                                                                                                                                                                                                                                                                                                                                                                                                                                                                                                                                                                                                                                                                                                                                                                                                                                                                                                                                                                                                                                                                                                                                                                                                                                                                                                                                                                                                                                                                                                                                                                                                                                                                                                                       | 3.5x40mm(wood screw-gold color) | 4      |  |
| BENCH                                                                                                                                                                                                                                                                                                                                                                                                                                                                                                                                                                                                                                                                                                                                                                                                                                                                                                                                                                                                                                                                                                                                                                                                                                                                                                                                                                                                                                                                                                                                                                                                                                                                                                                                                                                                                                                                                                                                                                                                                                                                                                                          | 5x50mm(wood screw-gold color)   |        |  |
| MODEL: GDI-8203-01                                                                                                                                                                                                                                                                                                                                                                                                                                                                                                                                                                                                                                                                                                                                                                                                                                                                                                                                                                                                                                                                                                                                                                                                                                                                                                                                                                                                                                                                                                                                                                                                                                                                                                                                                                                                                                                                                                                                                                                                                                                                                                             |                                 |        |  |
| LOCATION                                                                                                                                                                                                                                                                                                                                                                                                                                                                                                                                                                                                                                                                                                                                                                                                                                                                                                                                                                                                                                                                                                                                                                                                                                                                                                                                                                                                                                                                                                                                                                                                                                                                                                                                                                                                                                                                                                                                                                                                                                                                                                                       | SPECS                           | USAGE  |  |
| ROOF PANEL                                                                                                                                                                                                                                                                                                                                                                                                                                                                                                                                                                                                                                                                                                                                                                                                                                                                                                                                                                                                                                                                                                                                                                                                                                                                                                                                                                                                                                                                                                                                                                                                                                                                                                                                                                                                                                                                                                                                                                                                                                                                                                                     | 5x40mm(wood screw-gold color)   | 22     |  |
| FRONT WALL PANEL                                                                                                                                                                                                                                                                                                                                                                                                                                                                                                                                                                                                                                                                                                                                                                                                                                                                                                                                                                                                                                                                                                                                                                                                                                                                                                                                                                                                                                                                                                                                                                                                                                                                                                                                                                                                                                                                                                                                                                                                                                                                                                               | 5x40mm(wood screw-gold color)   | 24     |  |
| STOVE FRAME                                                                                                                                                                                                                                                                                                                                                                                                                                                                                                                                                                                                                                                                                                                                                                                                                                                                                                                                                                                                                                                                                                                                                                                                                                                                                                                                                                                                                                                                                                                                                                                                                                                                                                                                                                                                                                                                                                                                                                                                                                                                                                                    | 3.5x40mm(wood screw-gold color) | 12     |  |
| BACKREST                                                                                                                                                                                                                                                                                                                                                                                                                                                                                                                                                                                                                                                                                                                                                                                                                                                                                                                                                                                                                                                                                                                                                                                                                                                                                                                                                                                                                                                                                                                                                                                                                                                                                                                                                                                                                                                                                                                                                                                                                                                                                                                       | 3.5x40mm(wood screw-gold color) | 4      |  |
| BENCH                                                                                                                                                                                                                                                                                                                                                                                                                                                                                                                                                                                                                                                                                                                                                                                                                                                                                                                                                                                                                                                                                                                                                                                                                                                                                                                                                                                                                                                                                                                                                                                                                                                                                                                                                                                                                                                                                                                                                                                                                                                                                                                          | 5x50mm(wood screw-gold color)   | 2      |  |
| MODEL: GDI-8206-01                                                                                                                                                                                                                                                                                                                                                                                                                                                                                                                                                                                                                                                                                                                                                                                                                                                                                                                                                                                                                                                                                                                                                                                                                                                                                                                                                                                                                                                                                                                                                                                                                                                                                                                                                                                                                                                                                                                                                                                                                                                                                                             |                                 | USAGE  |  |
| THE CONTRACT OF THE CONTRACT O | LOCATION SPECS                  |        |  |
| ROOF PANEL                                                                                                                                                                                                                                                                                                                                                                                                                                                                                                                                                                                                                                                                                                                                                                                                                                                                                                                                                                                                                                                                                                                                                                                                                                                                                                                                                                                                                                                                                                                                                                                                                                                                                                                                                                                                                                                                                                                                                                                                                                                                                                                     | 5x40mm(wood screw-gold color)   | 22     |  |
| FRONT WALL PANEL                                                                                                                                                                                                                                                                                                                                                                                                                                                                                                                                                                                                                                                                                                                                                                                                                                                                                                                                                                                                                                                                                                                                                                                                                                                                                                                                                                                                                                                                                                                                                                                                                                                                                                                                                                                                                                                                                                                                                                                                                                                                                                               | 5x40mm(wood screw-gold color)   | 24     |  |
| STOVE FRAME                                                                                                                                                                                                                                                                                                                                                                                                                                                                                                                                                                                                                                                                                                                                                                                                                                                                                                                                                                                                                                                                                                                                                                                                                                                                                                                                                                                                                                                                                                                                                                                                                                                                                                                                                                                                                                                                                                                                                                                                                                                                                                                    | 3.5x40mm(wood screw-gold color) | 12     |  |
| BACKREST                                                                                                                                                                                                                                                                                                                                                                                                                                                                                                                                                                                                                                                                                                                                                                                                                                                                                                                                                                                                                                                                                                                                                                                                                                                                                                                                                                                                                                                                                                                                                                                                                                                                                                                                                                                                                                                                                                                                                                                                                                                                                                                       | 3.5x40mm(wood screw-gold color) | 4      |  |
| BENCH SUPPORT(SUPPORT BEAM)                                                                                                                                                                                                                                                                                                                                                                                                                                                                                                                                                                                                                                                                                                                                                                                                                                                                                                                                                                                                                                                                                                                                                                                                                                                                                                                                                                                                                                                                                                                                                                                                                                                                                                                                                                                                                                                                                                                                                                                                                                                                                                    | 5x50mm(wood screw-gold color)   | 8      |  |
| BENCH                                                                                                                                                                                                                                                                                                                                                                                                                                                                                                                                                                                                                                                                                                                                                                                                                                                                                                                                                                                                                                                                                                                                                                                                                                                                                                                                                                                                                                                                                                                                                                                                                                                                                                                                                                                                                                                                                                                                                                                                                                                                                                                          | 5x50mm(wood screw-gold color)   | 4      |  |