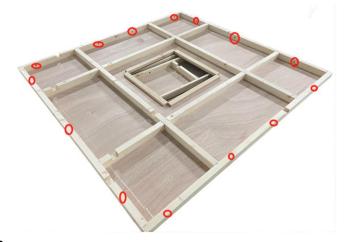

#### B. Screw Identification and Location Chart

| LOCATION                                                                                                                                                                                                                                                                                                                                                                                                                                                                                                                                                                                                                                                                                                                                                                                                                                                                                                                                                                                                                                                                                                                                                                                                                                                                                                                                                                                                                                                                                                                                                                                                                                                                                                                                                                                                                                                                                                                                                                                                                                                                                                                       | ODE CC                          | LICAGE |  |
|--------------------------------------------------------------------------------------------------------------------------------------------------------------------------------------------------------------------------------------------------------------------------------------------------------------------------------------------------------------------------------------------------------------------------------------------------------------------------------------------------------------------------------------------------------------------------------------------------------------------------------------------------------------------------------------------------------------------------------------------------------------------------------------------------------------------------------------------------------------------------------------------------------------------------------------------------------------------------------------------------------------------------------------------------------------------------------------------------------------------------------------------------------------------------------------------------------------------------------------------------------------------------------------------------------------------------------------------------------------------------------------------------------------------------------------------------------------------------------------------------------------------------------------------------------------------------------------------------------------------------------------------------------------------------------------------------------------------------------------------------------------------------------------------------------------------------------------------------------------------------------------------------------------------------------------------------------------------------------------------------------------------------------------------------------------------------------------------------------------------------------|---------------------------------|--------|--|
| LOCATION                                                                                                                                                                                                                                                                                                                                                                                                                                                                                                                                                                                                                                                                                                                                                                                                                                                                                                                                                                                                                                                                                                                                                                                                                                                                                                                                                                                                                                                                                                                                                                                                                                                                                                                                                                                                                                                                                                                                                                                                                                                                                                                       | SPECS                           | USAGE  |  |
| ROOF PANEL                                                                                                                                                                                                                                                                                                                                                                                                                                                                                                                                                                                                                                                                                                                                                                                                                                                                                                                                                                                                                                                                                                                                                                                                                                                                                                                                                                                                                                                                                                                                                                                                                                                                                                                                                                                                                                                                                                                                                                                                                                                                                                                     | 5x40mm(wood screw-gold color)   | 22     |  |
| FRONT WALL PANEL                                                                                                                                                                                                                                                                                                                                                                                                                                                                                                                                                                                                                                                                                                                                                                                                                                                                                                                                                                                                                                                                                                                                                                                                                                                                                                                                                                                                                                                                                                                                                                                                                                                                                                                                                                                                                                                                                                                                                                                                                                                                                                               | 5x40mm(wood screw-gold color)   | 24     |  |
| STOVE FRAME                                                                                                                                                                                                                                                                                                                                                                                                                                                                                                                                                                                                                                                                                                                                                                                                                                                                                                                                                                                                                                                                                                                                                                                                                                                                                                                                                                                                                                                                                                                                                                                                                                                                                                                                                                                                                                                                                                                                                                                                                                                                                                                    | 3.5x40mm(wood screw-gold color) | 12     |  |
| BACKREST                                                                                                                                                                                                                                                                                                                                                                                                                                                                                                                                                                                                                                                                                                                                                                                                                                                                                                                                                                                                                                                                                                                                                                                                                                                                                                                                                                                                                                                                                                                                                                                                                                                                                                                                                                                                                                                                                                                                                                                                                                                                                                                       | 3.5x40mm(wood screw-gold color) | 4      |  |
| BENCH                                                                                                                                                                                                                                                                                                                                                                                                                                                                                                                                                                                                                                                                                                                                                                                                                                                                                                                                                                                                                                                                                                                                                                                                                                                                                                                                                                                                                                                                                                                                                                                                                                                                                                                                                                                                                                                                                                                                                                                                                                                                                                                          | 5x50mm(wood screw-gold color)   |        |  |
| MODEL: GDI-8203-01                                                                                                                                                                                                                                                                                                                                                                                                                                                                                                                                                                                                                                                                                                                                                                                                                                                                                                                                                                                                                                                                                                                                                                                                                                                                                                                                                                                                                                                                                                                                                                                                                                                                                                                                                                                                                                                                                                                                                                                                                                                                                                             |                                 |        |  |
| LOCATION                                                                                                                                                                                                                                                                                                                                                                                                                                                                                                                                                                                                                                                                                                                                                                                                                                                                                                                                                                                                                                                                                                                                                                                                                                                                                                                                                                                                                                                                                                                                                                                                                                                                                                                                                                                                                                                                                                                                                                                                                                                                                                                       | SPECS                           | USAGE  |  |
| ROOF PANEL                                                                                                                                                                                                                                                                                                                                                                                                                                                                                                                                                                                                                                                                                                                                                                                                                                                                                                                                                                                                                                                                                                                                                                                                                                                                                                                                                                                                                                                                                                                                                                                                                                                                                                                                                                                                                                                                                                                                                                                                                                                                                                                     | 5x40mm(wood screw-gold color)   | 22     |  |
| FRONT WALL PANEL                                                                                                                                                                                                                                                                                                                                                                                                                                                                                                                                                                                                                                                                                                                                                                                                                                                                                                                                                                                                                                                                                                                                                                                                                                                                                                                                                                                                                                                                                                                                                                                                                                                                                                                                                                                                                                                                                                                                                                                                                                                                                                               | 5x40mm(wood screw-gold color)   | 24     |  |
| STOVE FRAME                                                                                                                                                                                                                                                                                                                                                                                                                                                                                                                                                                                                                                                                                                                                                                                                                                                                                                                                                                                                                                                                                                                                                                                                                                                                                                                                                                                                                                                                                                                                                                                                                                                                                                                                                                                                                                                                                                                                                                                                                                                                                                                    | 3.5x40mm(wood screw-gold color) | 12     |  |
| BACKREST                                                                                                                                                                                                                                                                                                                                                                                                                                                                                                                                                                                                                                                                                                                                                                                                                                                                                                                                                                                                                                                                                                                                                                                                                                                                                                                                                                                                                                                                                                                                                                                                                                                                                                                                                                                                                                                                                                                                                                                                                                                                                                                       | 3.5x40mm(wood screw-gold color) | 4      |  |
| BENCH                                                                                                                                                                                                                                                                                                                                                                                                                                                                                                                                                                                                                                                                                                                                                                                                                                                                                                                                                                                                                                                                                                                                                                                                                                                                                                                                                                                                                                                                                                                                                                                                                                                                                                                                                                                                                                                                                                                                                                                                                                                                                                                          | 5x50mm(wood screw-gold color)   | 2      |  |
| MODEL: GDI-8206-01                                                                                                                                                                                                                                                                                                                                                                                                                                                                                                                                                                                                                                                                                                                                                                                                                                                                                                                                                                                                                                                                                                                                                                                                                                                                                                                                                                                                                                                                                                                                                                                                                                                                                                                                                                                                                                                                                                                                                                                                                                                                                                             |                                 | USAGE  |  |
| THE CONTRACT OF THE CONTRACT O | LOCATION SPECS                  |        |  |
| ROOF PANEL                                                                                                                                                                                                                                                                                                                                                                                                                                                                                                                                                                                                                                                                                                                                                                                                                                                                                                                                                                                                                                                                                                                                                                                                                                                                                                                                                                                                                                                                                                                                                                                                                                                                                                                                                                                                                                                                                                                                                                                                                                                                                                                     | 5x40mm(wood screw-gold color)   | 22     |  |
| FRONT WALL PANEL                                                                                                                                                                                                                                                                                                                                                                                                                                                                                                                                                                                                                                                                                                                                                                                                                                                                                                                                                                                                                                                                                                                                                                                                                                                                                                                                                                                                                                                                                                                                                                                                                                                                                                                                                                                                                                                                                                                                                                                                                                                                                                               | 5x40mm(wood screw-gold color)   | 24     |  |
| STOVE FRAME                                                                                                                                                                                                                                                                                                                                                                                                                                                                                                                                                                                                                                                                                                                                                                                                                                                                                                                                                                                                                                                                                                                                                                                                                                                                                                                                                                                                                                                                                                                                                                                                                                                                                                                                                                                                                                                                                                                                                                                                                                                                                                                    | 3.5x40mm(wood screw-gold color) | 12     |  |
| BACKREST                                                                                                                                                                                                                                                                                                                                                                                                                                                                                                                                                                                                                                                                                                                                                                                                                                                                                                                                                                                                                                                                                                                                                                                                                                                                                                                                                                                                                                                                                                                                                                                                                                                                                                                                                                                                                                                                                                                                                                                                                                                                                                                       | 3.5x40mm(wood screw-gold color) | 4      |  |
| BENCH SUPPORT(SUPPORT BEAM)                                                                                                                                                                                                                                                                                                                                                                                                                                                                                                                                                                                                                                                                                                                                                                                                                                                                                                                                                                                                                                                                                                                                                                                                                                                                                                                                                                                                                                                                                                                                                                                                                                                                                                                                                                                                                                                                                                                                                                                                                                                                                                    | 5x50mm(wood screw-gold color)   | 8      |  |
| BENCH                                                                                                                                                                                                                                                                                                                                                                                                                                                                                                                                                                                                                                                                                                                                                                                                                                                                                                                                                                                                                                                                                                                                                                                                                                                                                                                                                                                                                                                                                                                                                                                                                                                                                                                                                                                                                                                                                                                                                                                                                                                                                                                          | 5x50mm(wood screw-gold color)   | 4      |  |