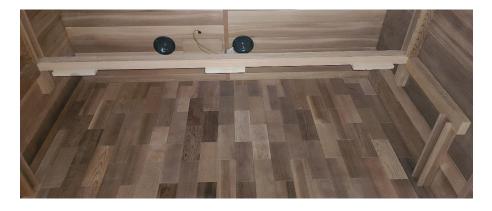

#### I. Installing the BENCH SUPPORTS, BENCHES, and BACKREST

**1.** First, you will need to locate the support beam for the second level BENCH. This is only on GDI-8206-01. See Figure 12 and install the support beam accordingly using the provided 5x50mm wood screws.

Figure 12

2. Second, you will need to locate the two BENCH SUPPORTS for the first and second level BENCHES (on GDI-8206-01)(GDI-8202-01 & GDI-8203-01 only have the first level BENCH SUPPORT and BENCH). Once located, proceed to slide downward and into the side wall vertical guides. See Figure 13 and install the support beam accordingly.