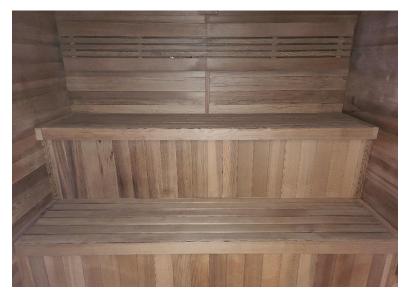

#### I. Installing the BENCH SUPPORTS, BENCHES, and BACKREST

**1.** First, you will need to locate the support beam for the second level BENCH. This is only on GDI-8206-01. See Figure 12 and install the support beam accordingly using the provided 5x50mm wood screws.

Figure 12

2. Second, you will need to locate the two BENCH SUPPORTS for the first and second level BENCHES (on GDI-8206-01)(GDI-8202-01 & GDI-8203-01 only have the first level BENCH SUPPORT and BENCH). Once located, proceed to slide downward and into the side wall vertical guides. See Figure 13 and install the support beam accordingly.

Figure 13

3. Third, you will need to locate the two BENCHES for the first and second level on GDI-8206-01 and the single BENCH on GDI-8202-01 and GDI-8203-01. Once located, proceed to slide the BENCHE(S) horizontally over the BENCH SUPPORTS. Be sure to connect harness for the LED lights on the BENCHES. Use the provided 5x50mm wood screws to secure the BENCHES in place. (see Figure 14)