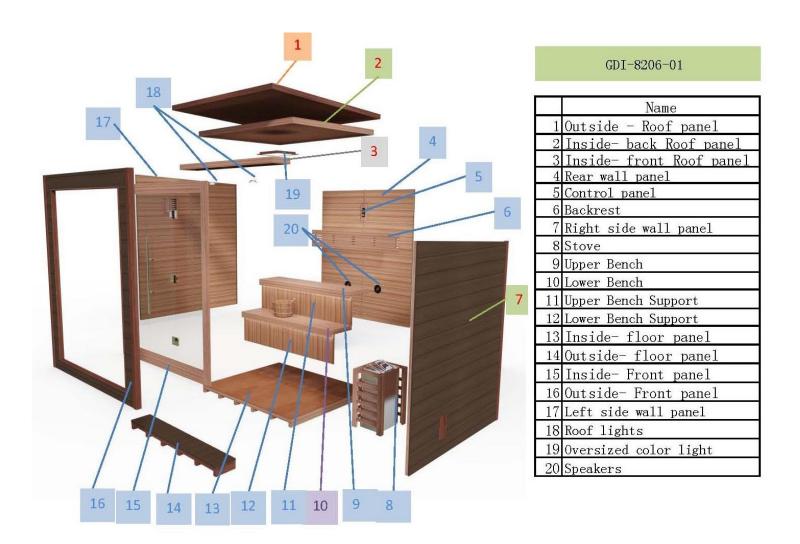

#### **PARTS DESCRIPTION**

| Ser | Name                     |
|-----|--------------------------|
| 1   | Outside - Roof panel     |
| 2   | Inside- back Roof panel  |
| 3   | Inside- front Roof panel |
| 4   | Rear wall panel          |
| 5   | Control panel            |
| 6   | Backrest                 |
| 7   | Right side wall panel    |
| 8   | Stove                    |
| 9   | Bench                    |
| 10  | Bench support            |
| 11  | Inside- floor panel      |
| 12  | Outside- floor panel     |
|     |                          |